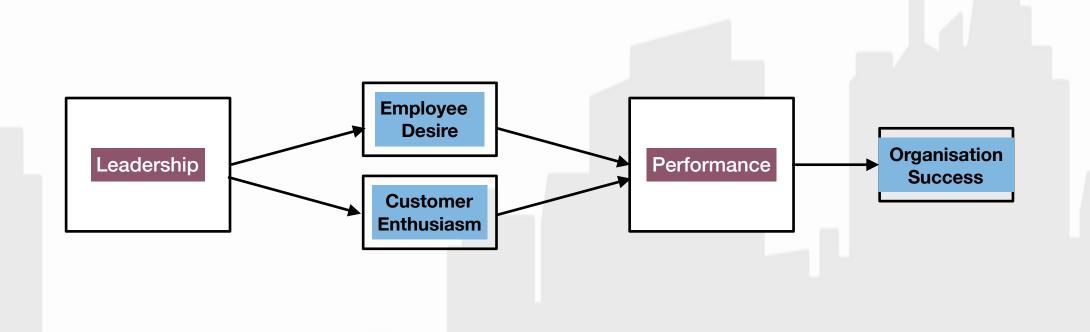

# The Leadership Performance Chain

# Leadership drives culture drives performance

"Great Leadership develops, grows and becomes a service"

"It creates space for individuals and teams to develop and grow, to be innovative and imaginative"

"This causes an employee focused and client oriented culture to emerge"

"This results in improved performance in KPIs and revenue"

Employees are motivated
Emp'ees are focused on the goals and the customers
Managers are focused on supporting the emp'ees and
developing them
Emp'ees are growing and learning
Customers are enthusiastic

Teams collaborate
Teams have purpose
Teams develop great relationships
Teams work in an integrated mode
Setbacks and failures are regarded as opportunities
to learn

Almost 80% of CEOs are happy with their strategy,
BUT only 14% believe their organisation has done
well executing the strategy, mainly citing poor
leadership as the reason